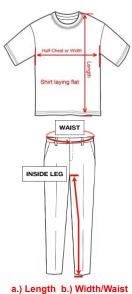

## **RIDING CLOTHING SIZE GUIDE**

**TROUSERS** - Measurements are based on waist size and full length of the leg. The waist size is usually the best guide for the correct size because the trousers are tucked into boots.

| ITEM                                                                                       | AGE GUIDE                                                                                  | Length<br>(Inches)                               | Width<br>(Inches)                           | Length (cm)                            | Width (cm)                             |
|--------------------------------------------------------------------------------------------|--------------------------------------------------------------------------------------------|--------------------------------------------------|---------------------------------------------|----------------------------------------|----------------------------------------|
| XXS Gloves XS Gloves S Gloves M Gloves L Gloves XL Gloves XXL Gloves                       | 3-4 years 4-5 years 5-6 years 6-7 years 8-9 years 9-11 years 12-13 years                   | 6.5<br>6.6<br>6.6<br>7<br>7<br>8                 | 2.5<br>2.8<br>3<br>3.5<br>3.5<br>3.5<br>3.5 | 16<br>17<br>17<br>18<br>18<br>19       | 6<br>7<br>7.5<br>8<br>8<br>9           |
| XS Over-shirt S Over-shirt M Over-shirt L Over-shirt XL Over-shirt XXL Over-shirt          | 3-4 years<br>4-5 years<br>6-7 years<br>8-9 years<br>9-11 years<br>12-13 years              | 19<br>21<br>22<br>22<br>23<br>24                 | 13<br>15<br>16<br>17<br>18.5                | 48<br>53<br>56<br>56<br>59<br>61       | 33<br>38<br>41<br>43<br>47<br>48       |
| XS Jersey<br>S Jersey<br>M Jersey<br>L Jersey/<br>XL Jersey<br>XXL Jersey                  | 3-4 years<br>4-5 years<br>6-7 years<br>8-9 years<br>9-11 years<br>12-13 years              | 20<br>21<br>22<br>22.5<br>24<br>25               | 15<br>16<br>17<br>18<br>18                  | 51<br>53<br>56<br>57<br>61<br>64       | 38<br>41<br>43<br>46<br>57<br>48       |
| 16" Trousers 18" Trousers 20" Trousers 22" Trousers 24" Trousers 26" Trousers 28" Trousers | 3-4 years<br>4-5 years<br>5-6 years<br>6-7 years<br>8-9 years<br>9-11 years<br>12-13 years | 15<br>16.5<br>19.5<br>20.5<br>22<br>23.5<br>23.5 | 16<br>18<br>20<br>22<br>24<br>26<br>28      | 40<br>42<br>50<br>53<br>56<br>60<br>60 | 41<br>57<br>51<br>56<br>60<br>66<br>71 |