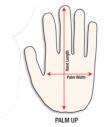

## **HOW TO MEASURE**

Hand Length: From tip of middle finger to base of palm before wrist

## Palm Width: Flat, from crook of thumb to outer edge of palm